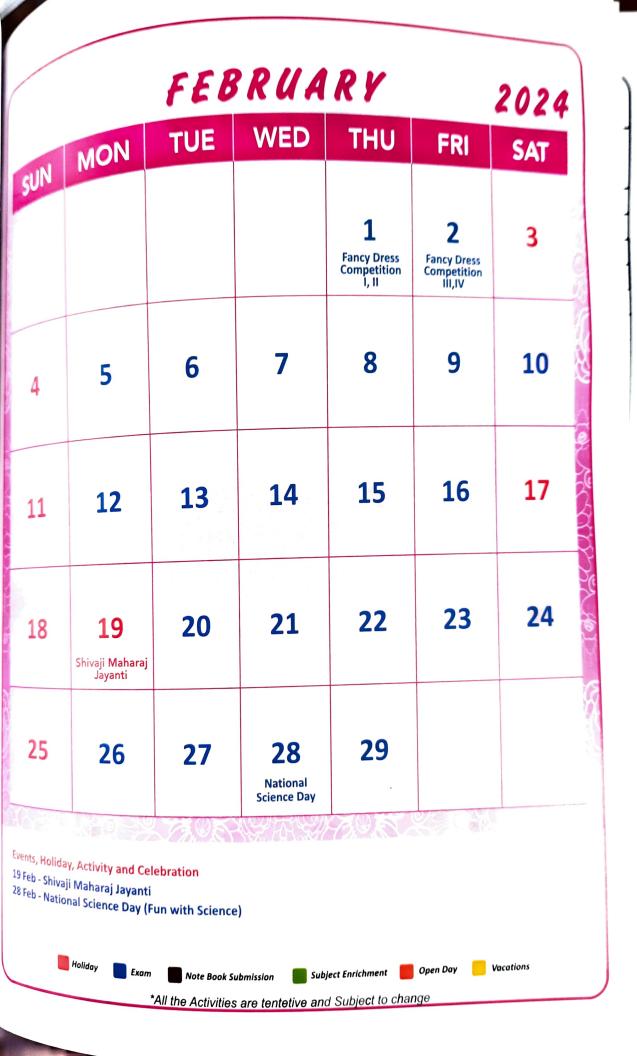

y V to IX           |
| 14 | <b>15</b><br>MakarSankranti             | 16                                            | 17                                                | 18  | 19                                           | 20                                                     |
| 21 | 22                                      | 23                                            | 24                                                | 25  | <b>26</b><br>Republic Day                    | 27<br>Story Telling<br>Activity I to IV<br>(Selection) |
| 28 | 29<br>Story Telling<br>Activity I to IV | <b>30</b><br>English Elocution<br>Competition | 31                                                |     |                                              |                                                        |



|                                                  |                          | М             | ARC                                           | H   |                                                                | 2024   |
|--------------------------------------------------|--------------------------|---------------|-----------------------------------------------|-----|----------------------------------------------------------------|--------|
| SUN                                              | MON                      | TUE           | WED                                           | THU | FRI                                                            | SAT    |
|                                                  |                          |               |