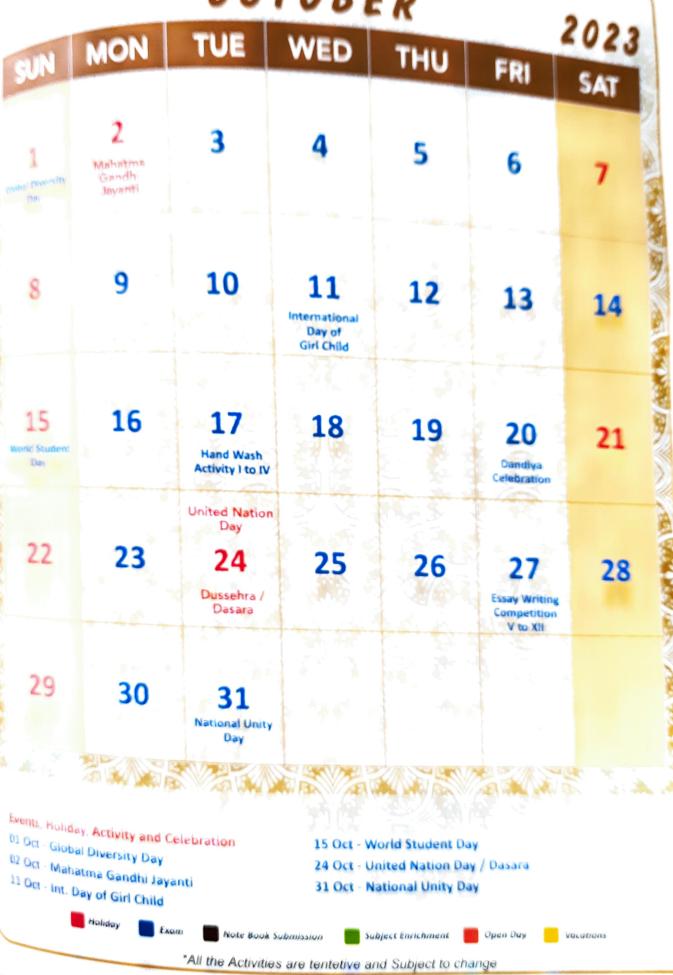

OCTOBER

|                                       |                                                            | DECEMBER                                                |                            |                |                                                                          | 2023                                       |  |  |
|---------------------------------------|------------------------------------------------------------|---------------------------------------------------------|----------------------------|----------------|--------------------------------------------------------------------------|--------------------------------------------|--|--|
| UN                                    | MON                                                        | TUE                                                     | WED                        | THU            | FRI                                                                      | SAT                                        |  |  |
|                                       |                                                            |                                                         |                            |                | 1                                                                        | 2                                          |  |  |
| 3                                     | 4                                                          | 5                                                       | 6                          | 7              | 8                                                                        | 9                                          |  |  |
| 10<br>an Rights<br>Day                | 11<br>UNICEF<br>Day                                        | 12                                                      | 13                         | 14             | 15                                                                       | 16                                         |  |  |
| 17                                    | 18<br>Greeting Card<br>Making for<br>Christmas<br>I to IV  | <b>19</b><br>Christmas<br>Making<br>Activity<br>V to IX | 20                         | 21             | National<br>Mathematics Day<br>22<br>Christmas<br>Celebration<br>I to IV | 23<br>Christmas<br>Celebration<br>V to XII |  |  |
| 24                                    | Christmas<br>25<br>Christmas<br>Vacation Begins<br>I to IX | 26                                                      | 27                         | 28             | 29                                                                       | 30                                         |  |  |
| 31                                    |                                                            |                                                         |                            |                |                                                                          |                                            |  |  |
| s, Holiday<br>c - Humar<br>c - UNICEI | Activity and Cele<br>Rights Day<br>F Day                   | X X                                                     | 22 Dec - Nati<br>Gathering | ional Mathemat | ics Day                                                                  | $\sim$                                     |  |  |